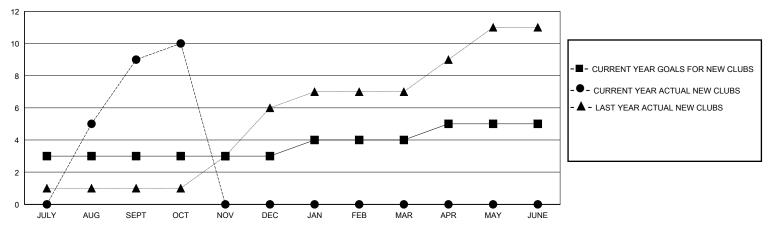

## GOALS AND ACTUAL NEW CLUBS CUMULATIVE

## District 321 F

GMT: LOCATION INDIA GMT CA

| _                     |               |           |               |                       |                       |                         |                                                    |
|-----------------------|---------------|-----------|---------------|-----------------------|-----------------------|-------------------------|----------------------------------------------------|
| Clubs                 |               |           |               | Members               |                       |                         |                                                    |
| RESULTS FOR 2024-2025 |               |           |               | RESULTS FOR 2024-2025 |                       |                         |                                                    |
| QUARTER               | NEW CLUB GOAL | NEW CLUBS | DROPPED CLUBS | QUARTER MEMB          | ER GROWTH NET<br>GOAL | MEMBER GROWTH<br>ACTUAL | DROPPED<br>MEMBERS ACTUAL<br>(including transfers) |
| JULY/AUG/SEPT         | 3             | 9         | 0             | JULY/AUG/SEPT         | 150                   | 390                     | 240                                                |
| OCT/NOV/DEC           | 0             | 1         | 0             | OCT/NOV/DEC           | 0                     | 33                      | 51                                                 |
| JAN/FEB/MAR           | 1             | 0         | 0             | JAN/FEB/MAR           | 50                    | 0                       | 0                                                  |
| APR/MAY/JUNE          | 1             | 0         | 0             | APR/MAY/JUNE          | 75                    | 0                       | 0                                                  |