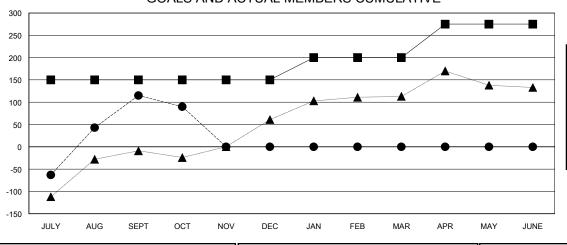

## GOALS AND ACTUAL MEMBERS CUMULATIVE

| - 🔳 - | MEMBER GROWTH | NET GOAL |
|-------|---------------|----------|
|       |               |          |

- ● - MEMBER GROWTH ACTUAL

- ▲ - LAST YEAR MEMBERSHIP ACTUAL

## District 321 F

GMT: LOCATION INDIA GMT CA

| _                     |               |           |               |                       |                       |                         |                                                    |
|-----------------------|---------------|-----------|---------------|-----------------------|-----------------------|-------------------------|----------------------------------------------------|
| Clubs                 |               |           |               | Members               |                       |                         |                                                    |
| RESULTS FOR 2024-2025 |               |           |               | RESULTS FOR 2024-2025 |                       |                         |                                                    |
| QUARTER               | NEW CLUB GOAL | NEW CLUBS | DROPPED CLUBS | QUARTER MEMB          | ER GROWTH NET<br>GOAL | MEMBER GROWTH<br>ACTUAL | DROPPED<br>MEMBERS ACTUAL<br>(including transfers) |
| JULY/AUG/SEPT         | 3             | 9         | 0             | JULY/AUG/SEPT         | 150                   | 390                     | 240                                                |
| OCT/NOV/DEC           | 0             | 1         | 0             | OCT/NOV/DEC           | 0                     | 33                      | 51                                                 |
| JAN/FEB/MAR           | 1             | 0         | 0             | JAN/FEB/MAR           | 50                    | 0                       | 0                                                  |
| APR/MAY/JUNE          | 1             | 0         | 0             | APR/MAY/JUNE          | 75                    | 0                       | 0                                                  |